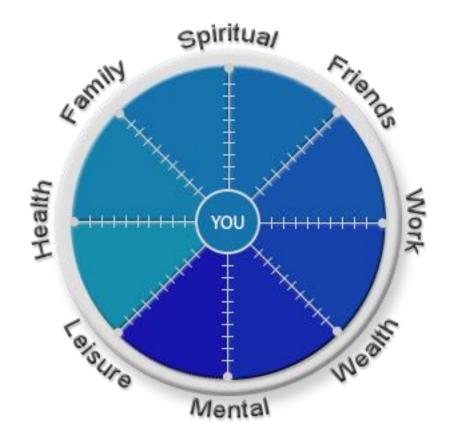

## How the wheel works

Each spoke on the wheel is a measuring stick for plotting where you feel you are now.

- Rate yourself on a scale of 0%-100% (the centre circle is 0% and the outer circle is 100%) on each dimension of success.
- Mark your rating on each spoke.
- Join the marks.

This audit gives you a "snapshot" of your current reality. If the spokes on any wheel are irregular compared to the others, the ride is going to be very uncomfortable and even painful. To be out of balance is to be at odds with oneself and the others who share your life with you. Consider how satisfied you are with the different dimensions of success. This assessment will help you set priorities for change and development.

## How do you rate yourself?